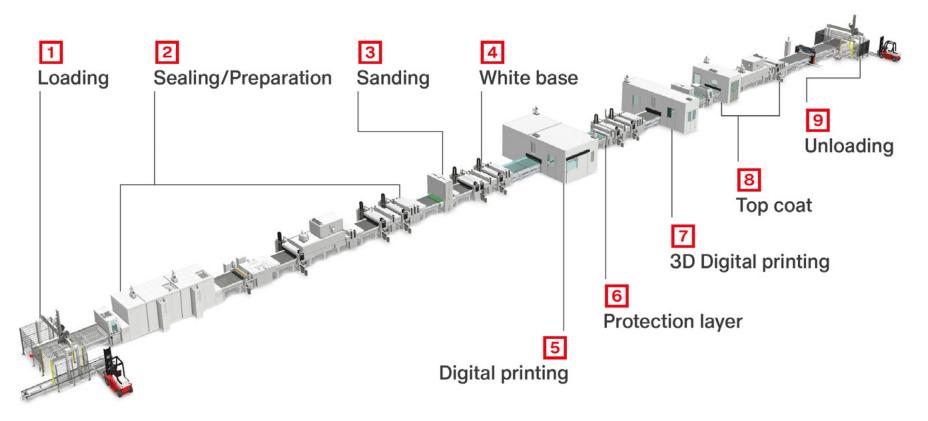

### Inside wall decoration – fibre cement

Sanding
Adhesion Primer
White base preparation
Digital print CMYK
Protection layer
3D digital print (for texturing)
Top coat