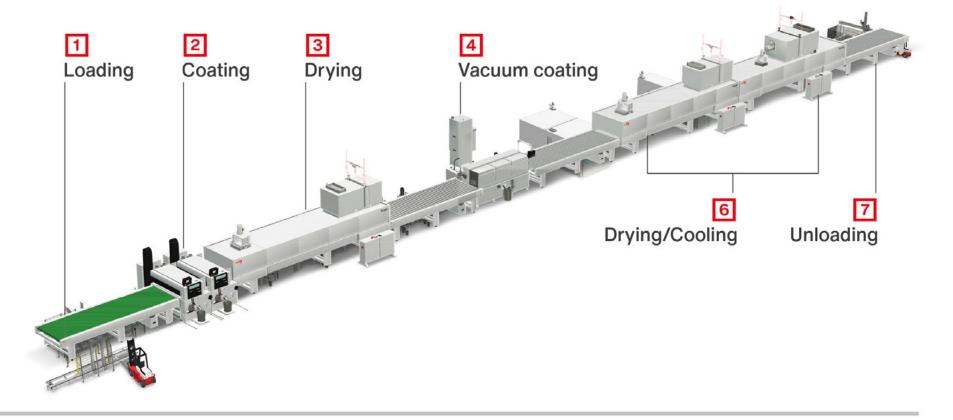

### Sidings- fibre cement

White base preparationColored top coating

### Sidings by spraying – fibre cement

### Sidings by vacuum – fibre cement