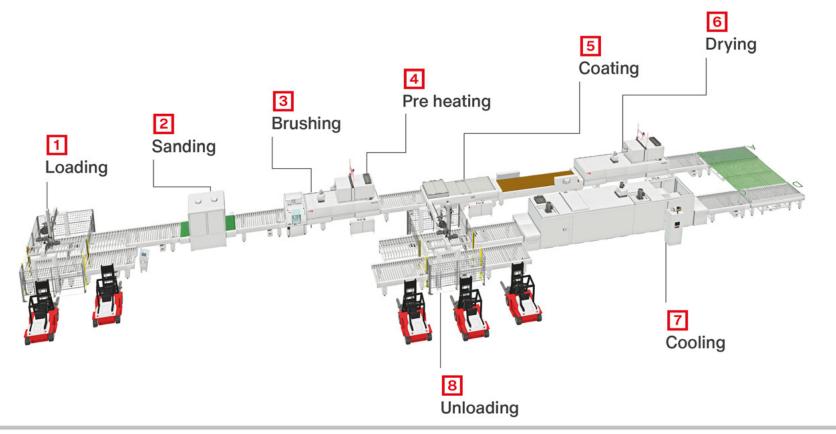

### Inside wall decoration – fibre cement

Sanding
Adhesion Primer
White base preparation
Digital print CMYK
Protection layer
3D digital print (for texturing)
Top coat

### **Inside wall decoration – fibre cement**