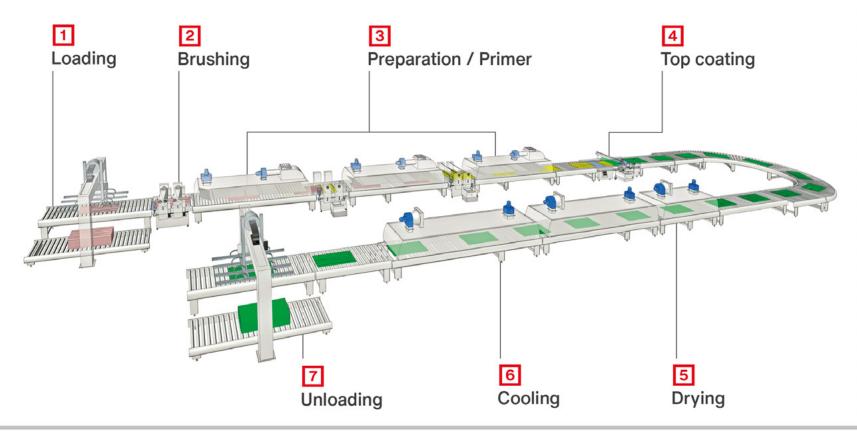

behavior



## Weathering resistance

Humidity, sun exposition, inside, outside



#### Expected hardness and wearing resistance

Flooring , decoration, ceiling, expected life



#### Optical aspect and appearance

Close or far from observer's eye, watching time, surrounding elements

### Inside wall decoration – fibre cement



Sanding
Adhesion Primer
White base preparation
Digital print CMYK
Protection layer
3D digital print (for texturing)
Top coat





### Inside flooring decoration



Primer for adhesion
 White base preparation
 Digital print CMYK
 Protection layer
 3D digital print (for texturing)
 Top coat







### **Inside wall decoration – fibre cement**



### **Corrugated sheets decoration – fibre cement**







### **Corrugated sheets decoration – fibre cement**

1932 2022



### Sidings- fibre cement



White base preparationColored top coating





### Sidings by spraying – fibre cement





### Sidings by vacuum – fibre cement





### **Impregnation- fibre cement**









Discover more about Cefla Finishing technologies for fibre cement and cement-bonded materials

### Cefla LAB



#### SHAPING THE FUTURE OF FINISHING

**Cefla Finishing LAB** is more than just a space where our partners can run practical tests on our equipment and more than a laboratory where we develop the industry's next innovative technology. The LAB is a concept we have converted into a strategy, which builds a strong bond between ourselves and our partners. **The LAB is a facility where we are able to test entire processes and share our expertise with leading industry players.** Th