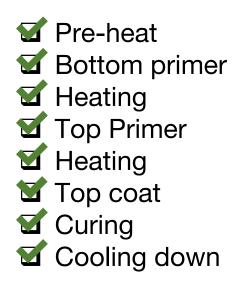

### Inside wall decoration – fibre cement

Sanding
Adhesion Primer
White base preparation
Digital print CMYK
Protection layer
3D digital print (for texturing)
Top coat

### Inside flooring decoration

Primer for adhesion
 White base preparation
 Digital print CMYK
 Protection layer
 3D digital print (for texturing)
 Top coat