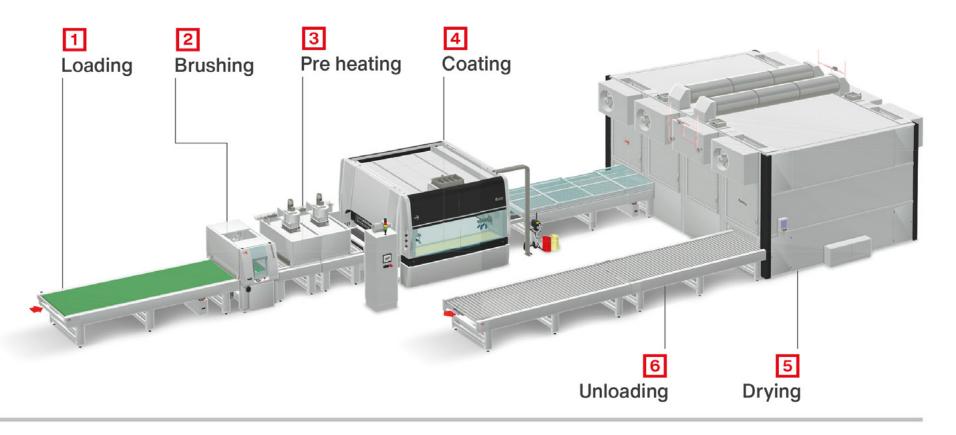

### **Impregnation- fibre cement**

Discover more about Cefla Finishing technologies for fibre cement and cement-bonded materials