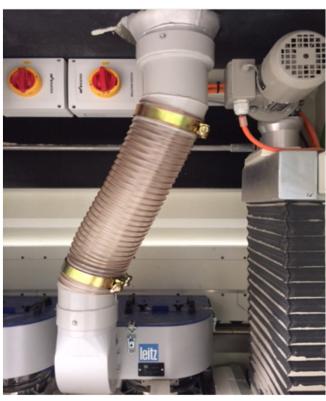

Top spindle: DP-V groove cutters on

closed hydro sleeves

Button spindle: splitting

**Dust hoods with DFC - Dust Flow Control** 

**Dust hoods with DFC - Dust Flow Control** 

**Dust hoods with DFC - Dust Flow Control** 

More quality, cost-effectiveness, and safety through efficient chip collection: DFC®-Extraction hoods with ceramic wear protection

#### **YOUR BENEFITS**

- Individual design and adaptation
- Optimum matching to profile, material thickness and machining
- Less wear on the tool
- Long durability due to ceramic armouring