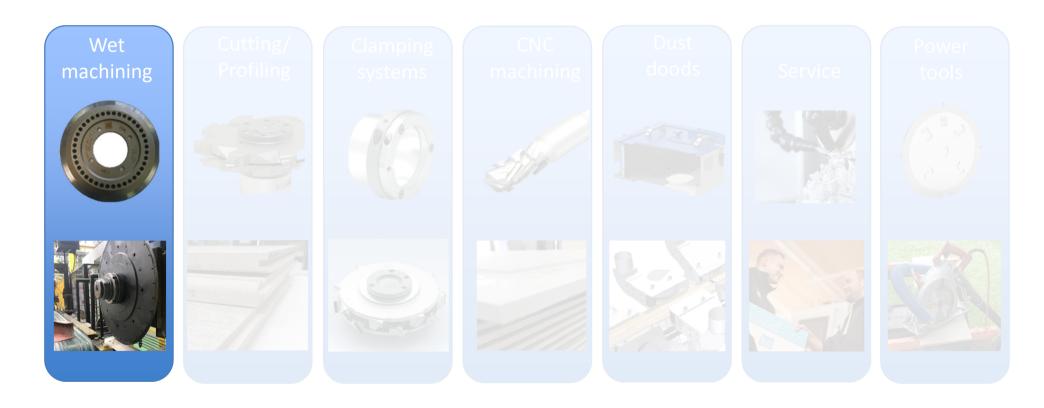

### Diamaster EvolutionCut Circular Knife

Diamond-tipped circular knives from Leitz help manufacturers to save time and money.

EvolutionCut ensures long system lifetimes at high feed rates and this with consistently perfect machining quality.

### Wet maching

#### YOUR BENEFITS

- Long lifetime
- Less machine downtime
- Less processing costs
- Perfect cutting quality
- High machining security

#### AT A GLANCE

- Resharpenable 8 times
- Tool set with pressure shoe and flange
- Replaceable wear parts for the pressure shoe
- Diamond cutting material

**Cutting / Profiling** 

Economical processes through optimised tool solutions for profiling on double-end profiler