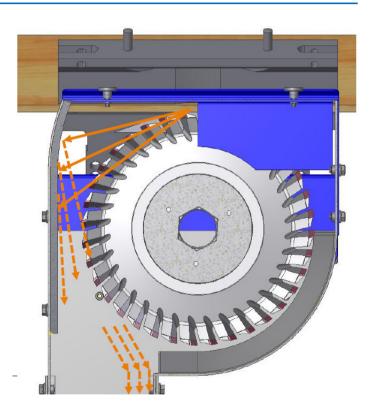

More quality, cost-effectiveness, and safety through efficient chip collection: DFC®-Extraction hoods with ceramic wear protection

#### **YOUR BENEFITS**

- Individual design and adaptation
- Optimum matching to profile, material thickness and machining
- Less wear on the tool
- Long durability due to ceramic armouring