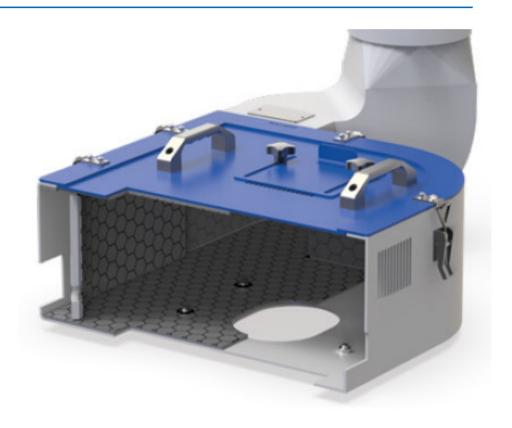

More quality, cost-effectiveness, and safety through efficient chip collection: DFC®-Extraction hoods with ceramic wear protection

#### **YOUR BENEFITS**

- Individual design and adaptation
- Optimum matching to profile, material thickness and machining
- Less wear on the tool
- Long durability due to ceramic armouring