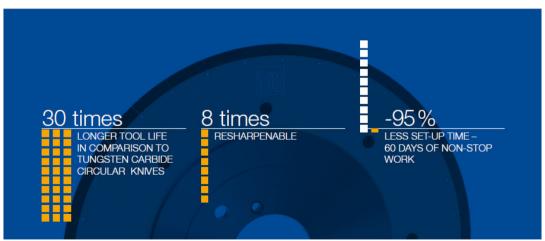

### Diamaster EvolutionCut Circular Knife

Diamond-tipped circular knives from Leitz help manufacturers to save time and money.

EvolutionCut ensures long system lifetimes at high feed rates and this with consistently perfect machining quality.

#### YOUR BENEFITS

- Long lifetime
- Less machine downtime
- Less processing costs
- Perfect cutting quality
- High machining security

#### AT A GLANCE

- Resharpenable 8 times
- Tool set with pressure shoe and flange
- Replaceable wear parts for the pressure shoe
- Diamond cutting material

**Cutting / Profiling** 

Economical processes through optimised tool solutions for profiling on double-end profiler