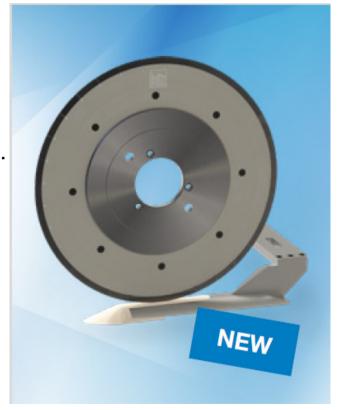

### Diamaster EvolutionCut Circular Knife

Diamond-tipped circular knives from Leitz help manufacturers to save time and money.

EvolutionCut ensures long system lifetimes at high feed rates and this with consistently perfect machining quality.

#### AT A GLANCE

- Resharpenable 8 times
- Tool set with pressure shoe and flange
- Replaceable wear parts for the pressure shoe
- Diamond cutting material

**Cutting / Profiling** 

Economical processes through optimised tool solutions for profiling on double-end profiler