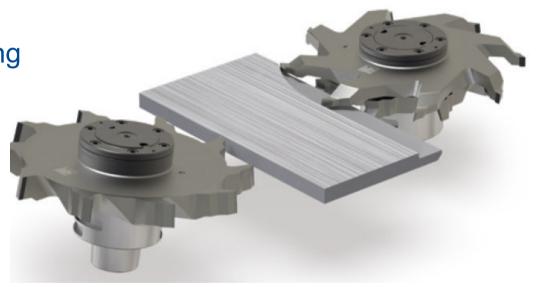

#### AT A GLANCE

- Resharpenable 8 times
- Tool set with pressure shoe and flange
- Replaceable wear parts for the pressure shoe
- Diamond cutting material

**Cutting / Profiling** 

Economical processes through optimised tool solutions for profiling on double-end profiler

#### YOUR BENEFITS

- Individual coordination of tool solutions in the overall process
- Less tool costs
- Long lifetime of the tools
- Best quality

DP tipped profil cutter on closed HSK-85 S hydro sleeves for DET machines