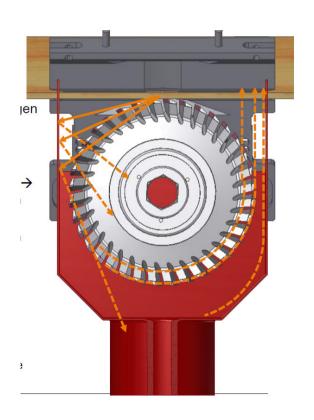

More quality, cost-effectiveness, and safety through efficient chip collection: DFC®-Extraction hoods with ceramic wear protection

#### **YOUR BENEFITS**

- Individual design and adaptation
- Optimum matching to profile, material thickness and machining
- Less wear on the tool
- Long durability due to ceramic armouring