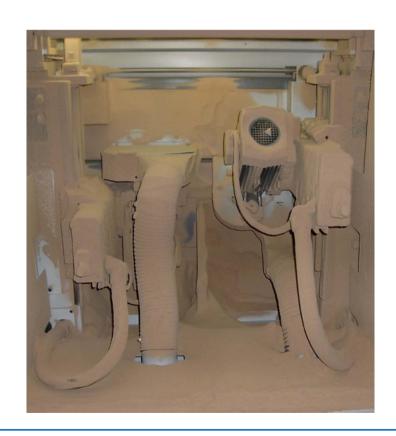

Top spindle: DP-V groove cutters on

closed hydro sleeves

Button spindle: splitting

**Dust hoods with DFC - Dust Flow Control** 

**Dust hoods with DFC - Dust Flow Control** 

**Dust hoods with DFC - Dust Flow Control** 

More quality, cost-effectiveness, and safety through efficient chip collection: DFC®-Extraction hoods with ceramic wear protection